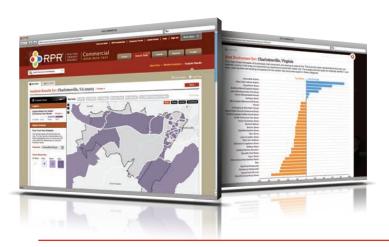

#### **Connecting the Best Locations for the Best Businesses**

Analyze spending data within a drive time, radius or general area to help business owners find the best location or look to RPR charts and graphs to determine which business types are over and underrepresented in a specific area.