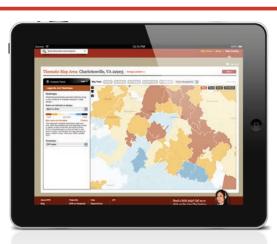

#### **Powerful Thematic Maps**

View demographic information overlaid in your defined area of interest, allowing you to see locations of with the highest concentration of the indicator.